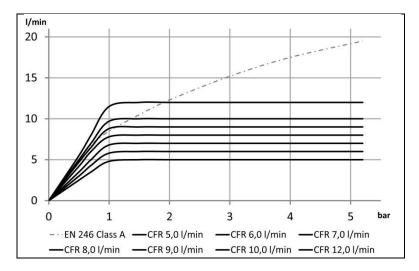

## **Article text**

The RCM classic  $\frac{1}{2}$ " shower fits all standard shower fittings.

The water flow is controlled by the pressure-independent constant flow regulator.

Not suitable for non-pressure hot water heaters.

Admission: KTW, W270, WRAS, ACC

Material: CW614N/POM/EPDM/NBR

Surface: Chrome plated

Dimensions: 21x24mm

Connection: External thread 1/2" x internal

thread 1/2"

Others:

Article number: 3354305 (5 l/min)

3354306 (6 l/min) 3354307 (7 l/min) 3354308 (8 l/min) 3354309 (9 l/min) 3354310 (10 l/min) 3354312 (12 l/min)

Packing: 10 pcs. Slid box