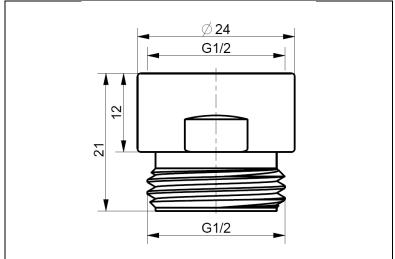

Admission: KTW, W270, WRAS, ACC

Material: CW614N/POM/EPDM/NBR

Surface: Chrome plated

Dimensions: 21x24mm

Connection: External thread 1/2" x internal

thread 1/2"

Others:

Article number: 3354305 (5 l/min)