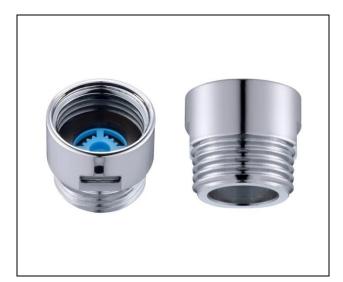

## **Description:**

- Constant Flow Regulator for shower faucets
- ½" internal thread x ½" external thread connection
- Brass chrome plated
- Long life
- Installation between valve and shower hose

## **Article text**

The RCM classic  $\frac{1}{2}$ " shower fits all standard shower fittings.

The water flow is controlled by the pressure-independent constant flow regulator.

Not suitable for non-pressure hot water heaters.